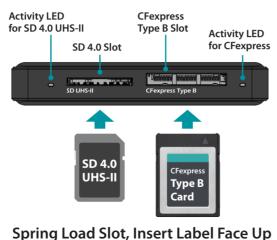

## **Hardware Installation**

\*No drivers required for all Operating Systems

## Connect to devices

- 1) Plug USB C cable to Card Reader
- 2) Plug the other end of USB C cable to your system USB C port
- 3) Insert your Media Card into the Card Reader Slot
- 4) If the Media Card is new, it will need to be prep (initialize, partition, and formatted)
- 5) If the Card is not new, the system File Manager will see the Data on the Card